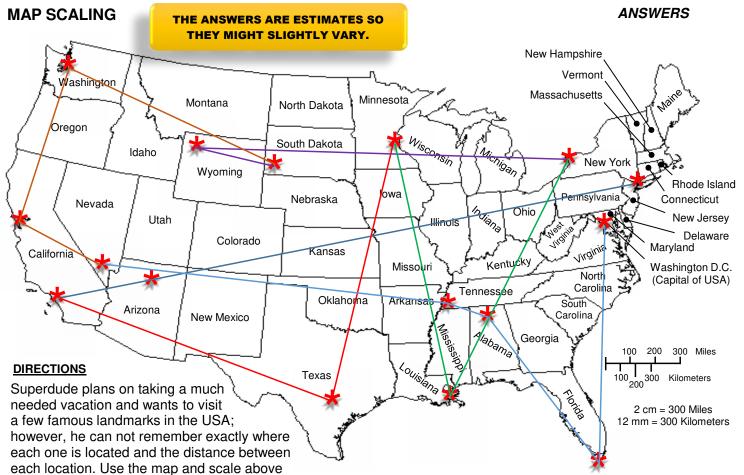

to help him find the landmarks and calculate the approximate distance he will need to travel. Also, draw a line to connect the locations in each problem so he will know where to go and be able to better plan his vacation.

Note: Ask your teacher if he or she wants the answers in miles or kilometers.

1. He plans to start his vacation from the Statue of Liberty and wants to go to Hollywood to visit the Hollywood Walk of Fame. On the way, he wants to fly over the Grand Canyon National Park for a quick peak.

## 15.5 cm or 155 mm - 2,325 miles or 3,875 km

- After Hollywood, he will go to The Alamo to visit the site of the great 1836 battle for freedom. It will be a great history lesson; however, he also wants something new and fun and will later head over to the largest mall in the USA, Mall of America, to ride the SpongeBob SquarePants Rock Bottom Plunge.
  14.8 cm or 148 mm 2,220 miles or 3,700 km
- 3. Superdude knows he will be pumped up after the ride and wants to continue his adventure south to New Orleans where he can try Cajun Food and stay up all night listening to jazz music. After all the spices and flavor, he thinks some water might be a good idea and plans to visit Niagara Falls.

```
13.8 cm or 138 mm - 2,070 miles or 3,450 km
```

- After the falls, he thinks another rush will be perfect and plans to visit Yellowstone National Park to watch the buffalo run free. Later, Superdude will say hello to George, Thomas, Theodore, and Abraham at Mount Rushmore.
  12 cm or 120 mm 1,800 miles or 3,000 km
- He wants to finish his sightseeing of the West Coast and plans to visit: the Space Needle, which was built for the 1962 World's Fair; the Golden Gate Bridge, which is one of the longest and most beautiful suspension bridges in the world; and Las Vegas, which is famous for its shows.
   12.6 cm or 126 mm - 1,890 miles or 3,150 km
- He plans on saying hello to his friend, Elvis Presley, at Graceland and stopping at the US Space and Rocket Center in Huntsville. Finally, he wants to get some sun in Key West and end his vacation relaxing at the White House.
  21.4 cm or 214 mm 3,210 miles or 5,350 km