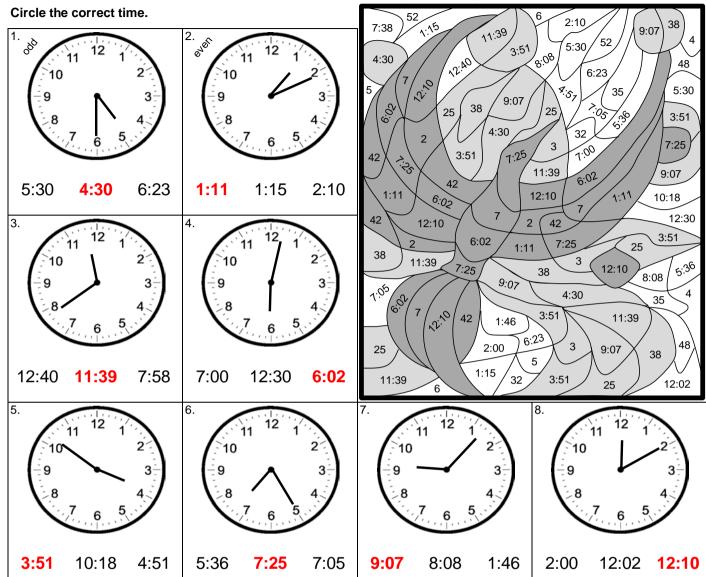

## ANSWER, FIND, and SHADE TIME REVIEW

## **ANSWERS**

Shade the even numbered problems dark and the odd numbered problems light, or choose two different colors.

Write how many minutes have elapsed.

9. Start: 3:17 P.M.

End: 3:42 P.M.

25 minutes

10. Start: 10:43 A.M.

End: 11:25 A.M.

42 minutes

11. Start: 11:36 P.M.

End: 12:14 A.M.

38 minutes

## Answer the word problems.

- 12. Jerry left his house at 8:45 A.M. and returned at 3:30 P.M. About how many hours was he gone?

  7 hours
- 3. Stephanie arrived at the beach at 11:20 A.M. and went home at 2:45 P.M. Approximately, how many hours was she at the beach? 3 hours
- 14. Yolo takes her dog for a 15 minute walk every morning at 7:20. About how many hours does she spend walking her dog each week? 2 hours