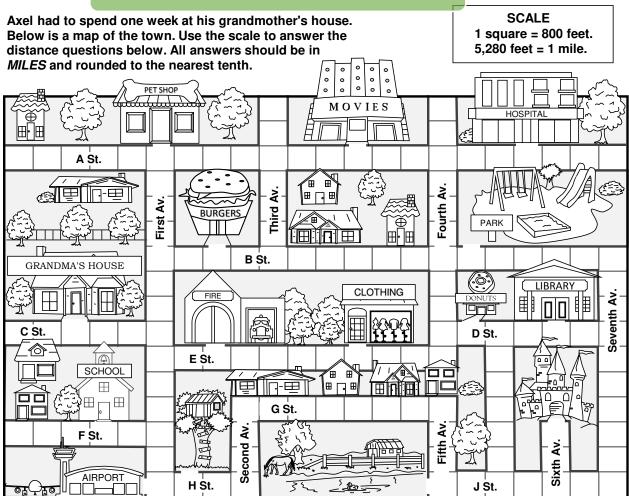

## ANSWERS MIGHT VARY DUE TO A DIFFERENT ROUTE OR COUNTING THE SQUARE IN FRONT OF A LOCATION TWICE.

- Day 1 His grandma picked him up from the airport. Approximately how many miles is the airport from her house? 10 squares = 8,000 feet ~ 1.5 miles
- Day 2He went to watch a movie and stopped at the burger restaurant and pet shop on the way. Including the stops, about<br/>how many miles did he travel to get to the movie theater from the house?24 sqs = 19,200 feet ~ 3.6 miles
- Day 3 He decided to go climb Cousin Fred's tree house which is located on H Street. How many miles is the tree house from grandma's house?
  11 squares = 8,800 feet ~ 1.7 miles
- **Day 4** He helped Uncle Frank on his farm and spent the night. The entrance to the farm is located on J Street. About how many miles did he travel to get there? **26 squares = 20,800 feet ~ 3.9 miles**
- Day 5 One of Uncle Frank's ducks bit Axel. He walked to the hospital to get a tetanus shot and then walked home. Including the stop at the hospital, what was the actual distance in miles that he traveled? 45 sqs=36,000 ft~6.8 miles
- Day 6 He decided to go visit the local castle located on Sixth Street. Approximately how many miles is it from the house to the entrance to the castle? 28 squares = 22,400 feet ~ 4.2 miles
- Day 7 He went to the park to play football with some local kids. What is the distance from the house to the park? Miles.
  18 squares = 14,400 feet ~ 2.7 miles
- Day 8 On the way to the airport, Axel's grandmother took him to the donut shop for a pre-flight snack. Including the donut stop, about how many miles did they travel to the airport? 35 squares = 28,000 feet ~ 5.3 miles