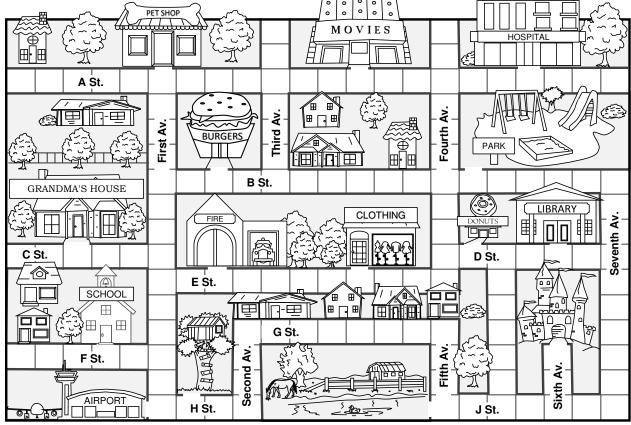

SCALE 1 square = 800 feet. 5,280 feet = 1 mile.

- Day 1 His grandma picked him up from the airport. About how many miles is the airport from her house? Round the answer to the nearest tenth. 10 squares = 8,000 feet ~ 1.5 miles
- Day 2 He went to watch a movie and stopped at the burger restaurant and pet shop on the way. Including the stops, how far did he travel to get to the movie theater from the house?

  24 squares = 19,200 feet
- Day 3 He decided to go climb Cousin Fred's tree house which is located on H Street. How far is the tree house from grandma's house?

  11 squares = 8,800 feet
- Day 4 He helped Uncle Frank on his farm and spent the night. The entrance to the farm is located on J Street. Approximately how many miles did he travel to get there? 26 squares = 20,800 feet ~ 3.9 miles
- Day 5 One of Uncle Frank's ducks bit Axel. He walked to the hospital to get a tetanus shot and then walked home. Including the stop at the hospital, what was the actual distance he traveled?

  45 sqs = 36,000 feet
- Day 6 He decided to go visit the local castle located on Sixth Street. Approximately how many miles is it from the house to the entrance to the castle? 28 squares = 22,400 feet ~ 4.2 miles
- Day 7 He went to the park to play football with some local kids. What is the distance from the house to the park?

  18 squares = 14,400 feet
- Day 8 On the way to the airport his grandmother took Axel to the donut shop for a pre-flight snack. Including the donut stop, about how many miles did they travel to the airport?

  35 squares = 28,000 feet ~ 5.3 miles

MATHCRUSH.COM LEVEL 2