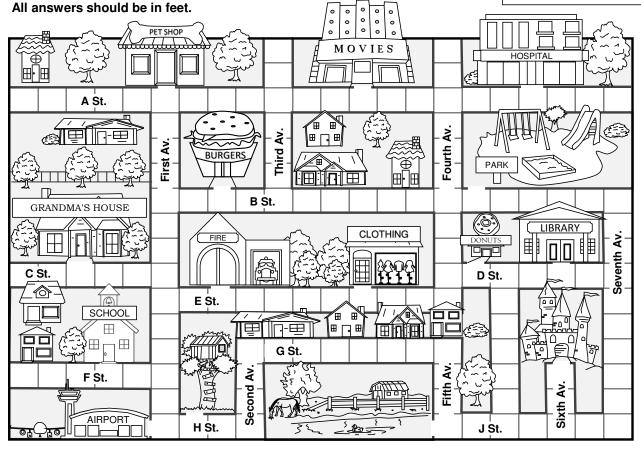

Axel had to spend one week at his grandmother's house. Below is a map of the town. Use the scale to answer the distance questions below.

SQUARE IN FRONT OF A LOCATION TWICE.

SCALE
1 square = 800 feet.

- Day 1 His grandma picked him up from the airport. How far is the airport from her house?

  10 squares = 8,000 feet
- Day 2 He went to watch a movie and stopped at the burger restaurant and pet shop on the way. Including the stops, how far did he travel to get to the movie theater from the house? 24 squares = 19,200 feet
- Day 3 He decided to go climb Cousin Fred's tree house which is located on H Street. How far is the tree house from grandma's house?

  11 squares = 8,800 feet
- Day 4 He helped Uncle Frank on his farm and spent the night. The entrance to the farm is located on J Street. How far did he travel to get there? 26 squares = 20,800 feet
- Day 5 One of Uncle Frank's ducks bit Axel. He walked to the hospital to get a tetanus shot and then walked home. Including the stop at the hospital, what was the actual distance he traveled?

  45 sqs = 36,000 feet
- Day 6 He decided to go visit the local castle located on Sixth Street. How far is the entrance of the castle from the house?

  28 squares = 22,400 feet
- Day 7 He went to the park to play football with some local kids. What is the distance from the house to the park?

  18 squares = 14,400 feet
- Day 8 On the way to the airport his grandmother took Axel to the donut shop for a pre-flight snack. Including the donut stop, how far did they travel to the airport? 35 squares = 28,000 feet