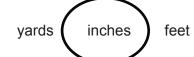

page 1

LEVEL 1

Cut out the ruler and measure each line to the nearest half inch.

1. 4.5 inches
2. 6 inches
3. 2.5 inches

Circle the best measurement for each object.

5.5 inches

feet (inches) yards

Use the ruler to mark the length on the line provided.