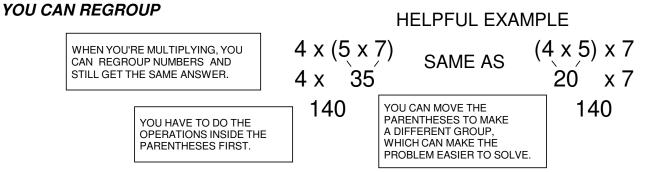

## **ASSOCIATIVE PROPERTY**

**ANSWERS** 

Regroup and solve. SHOW YOUR WORK.

| a.<br>=<br>= | (13 x 5) x 2<br>13 x (5 x 2)<br>13 x 10<br>130 | 1. 25 x (4 x 8)<br>REWRITE THE<br>PARENTHESES<br>TO MAKE THE<br>PROBLEM<br>EASIER.<br>800 | 2. 5 x (4 x 14)<br>280                              |
|--------------|------------------------------------------------|-------------------------------------------------------------------------------------------|-----------------------------------------------------|
| 3.           | (7 x 15) x 2                                   | 4. 5 x (2 x 23)                                                                           | 5. (39 x 4) x 25                                    |
|              | <mark>210</mark>                               | 230                                                                                       | <b>3,900</b>                                        |
| 6.           | 5 x (2 x 47)<br><b>470</b>                     | 7. (9 x 25) x 4<br>900                                                                    | <ul> <li>8. 20 x (5 x 43)</li> <li>4,300</li> </ul> |
| 9.           | (31 x 5) x 4                                   | 10. (7 x 4) x 15                                                                          | 11. 5 x (6 x 8)                                     |
|              | <mark>620</mark>                               | 420                                                                                       | <b>240</b>                                          |