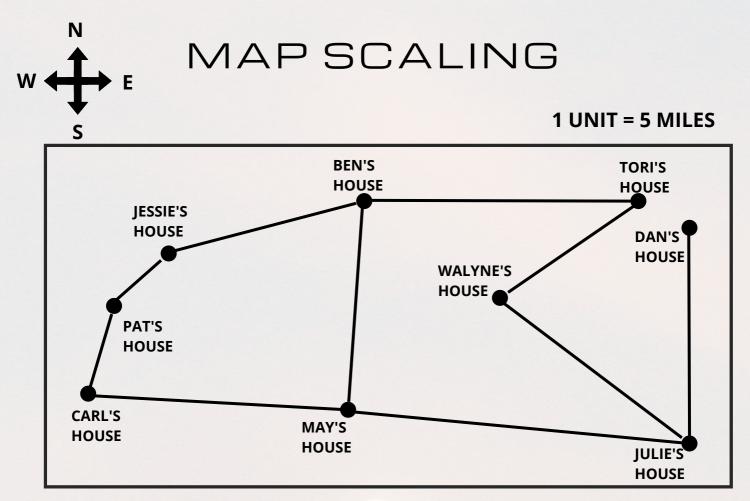

## CUT OUT THE RULER BELOW. USE THE RULER AND THE MAP TO FIND THE DISTANCE BETWEEN STUDENT'S HOUSE. ALSO, DRAW A LINE TO CONNECT THE LOCATIONS IN EACH PROBLEM.

- **1)** HOW MANY MILES IS CARL'S HOUSE FROM MAY'S HOUSE?
- 2) HOW MANY MILES IS WAYNE'S HOUSE FROM TORI'S HOUSE?
- 3) IF YOU TRAVEL FROM BEN'S HOUSE TO MAY'S HOUSE, HOW MANY MILES WILL YOU TRAVEL?

4) WHO LIVES BETWEEN PAT AND BEN?

- 5) IF YOU GO BY WAYNE'S HOUSE, HOW FAR IS IT FROM TORI'S HOUSE TO JULIE'S HOUSE?
- 6) WHICH IS LONGER GOING FROM CARL'S HOUSE TO PAT'S HOUSE, OR CARL'S HOUSE TO MAY'S HOUSE?
- 7) WHICH IS SHORTER GOING FROM CARL'S HOUSE TO MAY'S HOUSE, OR JESSIE'S HOUSE TO BEN'S HOUSE?