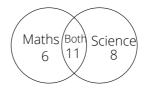

Answer: 6 + 8 + 11 + 4 = 29 Students

Total 29 students are in the class.

Mathcrush.com