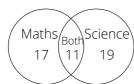

3) A class was asked which subject did they liked, Maths or Science. 17 of the students liked Maths, 19 liked Science. 11 of them liked both Maths and Science. 4 of the students do not like either of them. How many students are in the class.