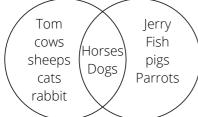

Set A: 21,23,25,27,29,31

Set B: 26,27,28,29,30,31,32,33

Answer: 27,29,31

2) Tom and Jerry both lives on farms.Tom has dogs,cows,horses,sheeps,cats and a pet rabbit.Jerry has horses,fish,pigs,dogs and parrots.