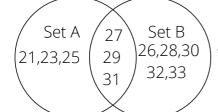

## Venn Diagram

1) You have two sets of numbers. Set A include all numbers between 20 and 32 and set B includes all the whole numbers from 25 to 33. If you draw a Venn diagram, what numbers will be in the intersection? The set of numbers they have in common.

Set A: 21,23,25,27,29,31

Set B: 26,27,28,29,30,31,32,33

Answer: 27,29,31

2) Tom and Jerry both lives on farms.Tom has dogs,cows,horses,sheeps,cats and a pet rabbit.Jerry has horses,fish,pigs,dogs and parrots.