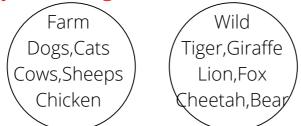

Students liked to go field trip = 12 + 4 + 14 = 30

Answer: Student do not like field trip = 38 - 30 = 8

2) Create a venn diagram for the following animals.Tiger,Chickens,Dogs,Lions,Cows,Cheetah,Bear,Sheeps,cats, Giraffe,Fox.Use animals that are farm animals and that are wild animals as your catagories.