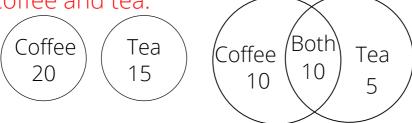

3) Thirty five adults were asked if they like coffee or tea.20 said coffee,15 said tea and 10 said they like both. How many do not like either coffee and tea.

Total adults like either coffee or tea or both = 10 + 10 + 5 = 25 Total adults either do not like coffee or tea = 35 - 25 = 10