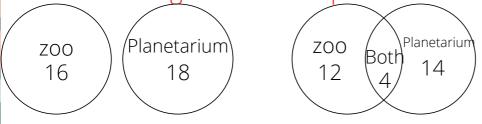

## Venn Diagram

1) In Andrew's class, 16 students want to go on a field trip to the zoo and 18 students want to go to the planetarium. If there are 38 students in the class and 4 of them want to do both, How many did not want to go on a field trip.

Students liked to go field trip = 12 + 4 + 14 = 30

Answer: Student do not like field trip = 38 - 30 = 8

2) Create a venn diagram for the following animals.Tiger,Chickens,Dogs,Lions,Cows,Cheetah,Bear,Sheeps,cats, Giraffe,Fox.Use animals that are farm animals and that are wild animals as your catagories.