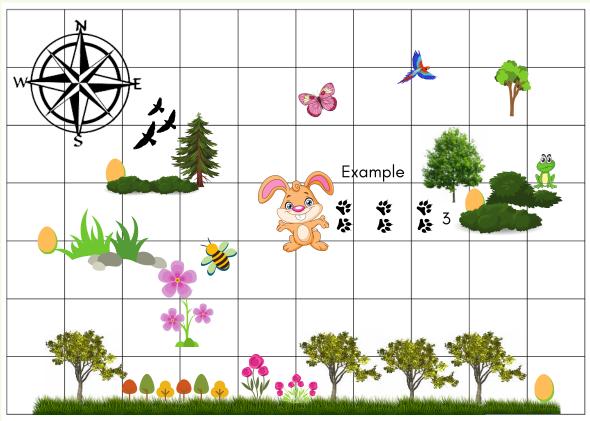

## **Assignment**

Little Froggy already picked out his favorite egg, but Mr. Bunny accidently placed it with all other eggs in his garden. Use the problem below to help Mr. Bunny to find little froggy's egg. Make sure your answer in simplest form.

Move the Mr. Bunny the number of space per each answer in the given direction

Example

$$\frac{6}{7} - \frac{3}{7} = \frac{3}{7}$$
 Space East

$$\frac{5}{6} - \frac{3}{6} = \frac{\text{Space East}}{\text{Space East}}$$

$$\frac{13}{10} - \frac{11}{10} = \frac{1}{10} = \frac{\text{Space west}}{10} = \frac{4}{10} = \frac{\text{Space west}}{10} = \frac{1}{10} = \frac{1}{$$

$$\frac{19}{21} - \frac{7}{21} = \frac{\text{Space north}}{6} = \frac{3}{6} - \frac{1}{6} = \frac{\text{Space South}}{6}$$